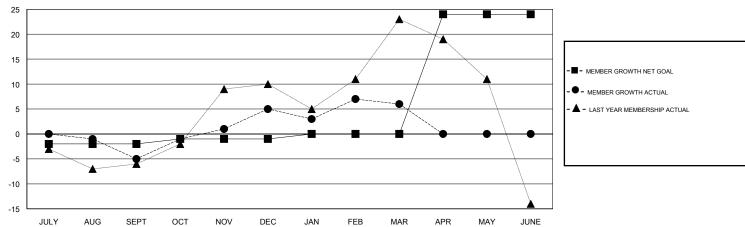

## LOCATION NETHERLANDS

**GMT CA** 

|               | Club          | s           |               | Members               |                           |                         |                                              |
|---------------|---------------|-------------|---------------|-----------------------|---------------------------|-------------------------|----------------------------------------------|
|               | RESULTS FOR   | R 2017-2018 |               | RESULTS FOR 2017-2018 |                           |                         |                                              |
| QUARTER       | NEW CLUB GOAL | NEW CLUBS   | DROPPED CLUBS | QUARTER               | MEMBER GROWTH NET<br>GOAL | MEMBER GROWTH<br>ACTUAL | DROPPED MEMBERS ACTUAL (including transfers) |
| JULY/AUG/SEPT | 0             | 0           | 0             | JULY/AUG/SEPT         | -2                        | 10                      | 14                                           |
| OCT/NOV/DEC   | 0             | 0           | 0             | OCT/NOV/DEC           | 1                         | 28                      | 14                                           |
| JAN/FEB/MAR   | 0             | 0           | 0             | JAN/FEB/MAR           | 1                         | 20                      | 19                                           |
| APR/MAY/JUNE  | 1             | 0           | 0             | APR/MAY/JUNE          | 24                        | 0                       | 0                                            |